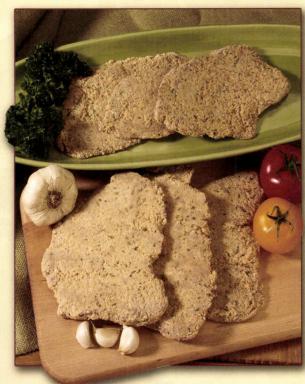

## "Lo-Sodium" Seasoned Breaded Veal Leg Cutlet

This lower sodium version of the Seasoned Breaded Veal Cutlet will fit those menus that want to promote a healthier alternative to their customers. Even knowing that the sodium level is less, the product maintains its flavor, homemade goodness, and appearance.