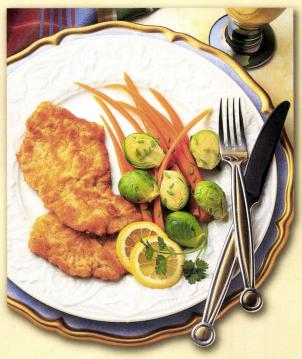

## "Lo-Sodium" Seasoned Breaded Veal Leg Cutlet

This lower sodium version of the Seasoned Breaded Veal Cutlet will fit those menus that want to promote a healthier alternative to their customers. Even knowing that the sodium level is less, the product maintains its flavor, homemade goodness, and appearance.

## Seasoned Breaded Leg Cutlet

Hand sliced, solid muscle, tenderized, marinated, and breaded with Italian bread crumbs. Must taste to believe! Available in 4 ounce average portions.

This cost effective item is great for Veal Parmigiana with Pasta and Veal Parmigiana Sub. (Sauté, Deep Fry, Grill or Oven Cook.)